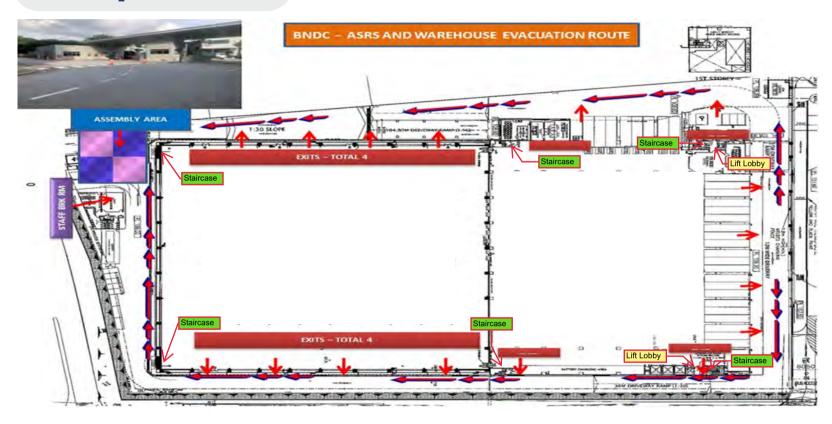

# **Benoi Distribution Centre (BNDC)**

#### **Escape Route**

## **Assembly Area**