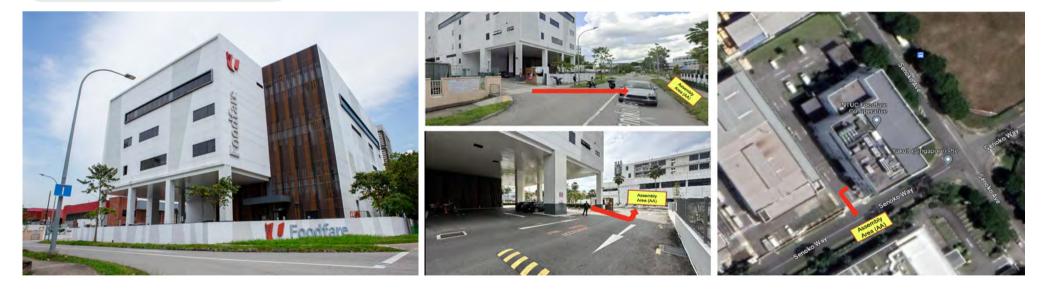

son**

## **Escape Route**



**Assembly Area** 





# Scan this QR code to learn more on our Workplace Safety and Health Committee!



# **Jalan Buroh Distribution Centre - JBDC**

#### **Escape Route**



### **Assembly Area**





# Scan this QR code to learn more on our Workplace Safety and Health Committee!



# Emergency Evacuation RDC Tampines



Take the stairs down to level 1 Assembly point

# **Assembly Area**

#### Outdoors





Indoors (Wet Weather Conditions)



# Scan this QR code to learn more on our Workplace Safety and Health Committee!



# Senoko Building | Level 2

## **Escape Route**



## **Assembly Area**





# Scan this QR code to learn more on our Workplace Safety and Health Committee!



# Senoko Building | Level 3

### **Escape Route**



## **Assembly Area**





# Scan this QR code to learn more on our Workplace Safety and Health Committee!



# Senoko Building | Level 4

## **Escape Route**



## **Assembly Area**





# Scan this QR code to learn more on our Workplace Safety and Health Committee!