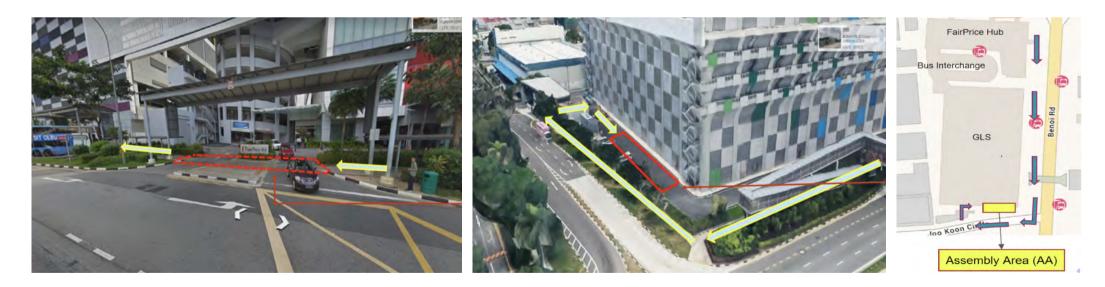

# FairPrice Hub | Level 11 - 16

### **Escape Route**



### **Assembly Area**









# Emergency Evacuation FairPrice Hub Level 10

## **Escape Route**



# **Assembly Area**







# **Benoi Distribution Centre (BNDC)**

#### **Escape Route**



## **Assembly Area**





# Scan this QR code to learn more on our Workplace Safety and Health Committee!



# **Joo Koon Distribution Centre (JKDC)**

#### **Escape Route**



## **Assembly Area**





# Scan this QR code to learn more on our Workplace Safety and Health Committee!



# **Fresh Food Distribution Centre - Sunview**

#### **Escape Route**





# **Assembly Area**





# Scan this QR code to learn more on our Workplace Safety and Health Committee!



# **Fresh Food Distribution Centre - Upper Thomson**

## **Escape Route**



**Assembly Area** 





# Scan this QR code to learn more on our Workplace Safety and Health Committee!



# **Jalan Buroh Distribution Centre - JBDC**

#### **Escape Route**



### *