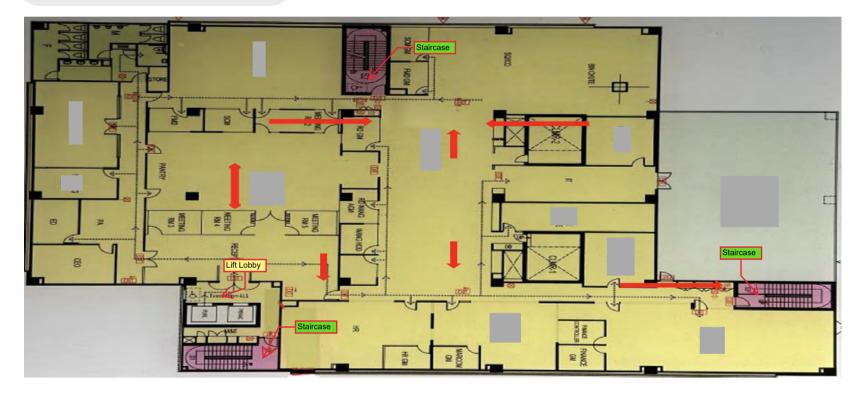

# **Jalan Buroh Distribution Centre - JBDC**

#### **Escape Route**



### **Assembly Area**





# Scan this QR code to learn more on our Workplace Safety and Health Committee!



# Emergency Evacuation RDC Tampines



Take the stairs down to level 1 Assembly point

# **Assembly Area**

#### Outdoors





Indoors (Wet Weather Conditions)



# Scan this QR code to learn more on our Workplace Safety and Health Committee!



# Senoko Building | Level 2

## **Escape Route**



## **Assembly Area**





# Scan this QR code to learn more on our Workplace Safety and Health Committee!



# Senoko Building | Level 3

### **Escape Route**



## **Assembly Area**





# Scan this QR code to learn more on our Workplace Safety and Health Committee!



# Senoko Building | Level 4

## **Escape Route**



## **Assembly Area**





# Scan this QR code to learn more on our Workplace Safety and Health Committee!