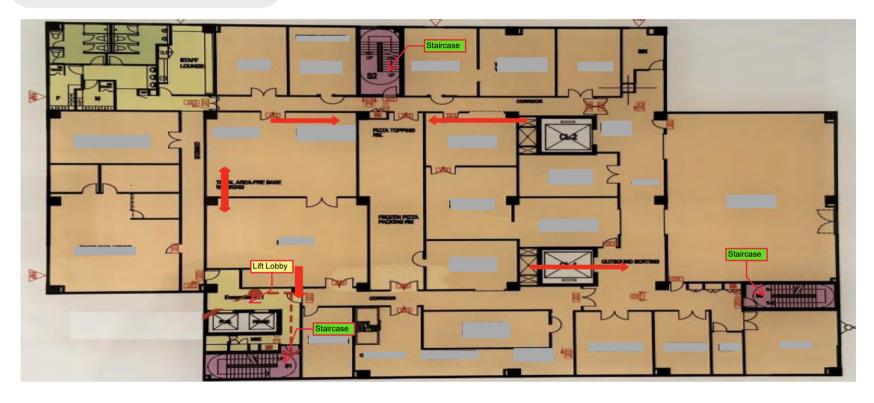

tion Centre - Upper Thomson**

## **Escape Route**



**Assembly Area** 





# Scan this QR code to learn more on our Workplace Safety and Health Committee!



# **Jalan Buroh Distribution Centre - JBDC**

#### **Escape Route**



### **Assembly Area**





# Scan this QR code to learn more on our Workplace Safety and Health Committee!



# Emergency Evacuation RDC Tampines



Take the stairs down to level 1 Assembly point

# **Assembly Area**

#### Outdoors





Indoors (Wet Weather Conditions)



# Scan this QR code to learn more on our Workplace Safety and Health Committee!



# Senoko Building | Level 2

## **Escape Route**



## **Assembly Area**





# Scan this QR code to learn more on our Workplace Safety and Health Committee!



# Senoko Building | Level 3

### **Escape Route**



## **Assembly Area**





# Scan this QR code to learn more on our Workplace Safety and Health Committee!



# Senoko Building | Level 4

## **Escape Route**



## **Assembly Area**





# Scan this QR code to learn more on our Workplace Safety and Health Committee!