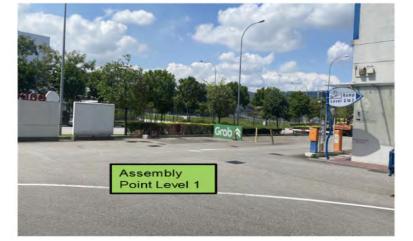

**Escape Route**



## **Assembly Area**





# Scan this QR code to learn more on our Workplace Safety and Health Committee!



# **Fresh Food Distribution Centre - Sunview**

#### **Escape Route**





# **Assembly Area**





# Scan this QR code to learn more on our Workplace Safety and Health Committee!



# **Fresh Food Distribution Centre - Upper Thomson**

## **Escape Route**



**Assembly Area** 





# Scan this QR code to learn more on our Workplace Safety and Health Committee!



# **Jalan Buroh Distribution Centre - JBDC**

#### **Escape Route**



### **Assembly Area**





# Scan this QR code to learn more on our Workplace Safety and Health Committee!



# Emergency Evacuation RDC Tampines



Take the stairs down to level 1 Assembly point

# **Assembly Area**

#### Outdoors





Indoors (Wet Weather Conditions)



# Scan this QR code to learn more on our Workplace Safety and Health Committee!



# Senoko Building | Level 2

## **Escape Route**



## **Assembly Area**





# Scan this QR code to learn more on our Workplace Safety and Health Committee!



# Senoko Building | Level 3

### **Escape Route**



## **Assembly Area**





# Scan this QR code to learn more on our Workplace Safety and Health Committee!



# Senoko Building | Level 4

## **Escape Route**



## **Assembly Area**





# Scan this QR code to learn more on our Workplace Safety and Health Committee!