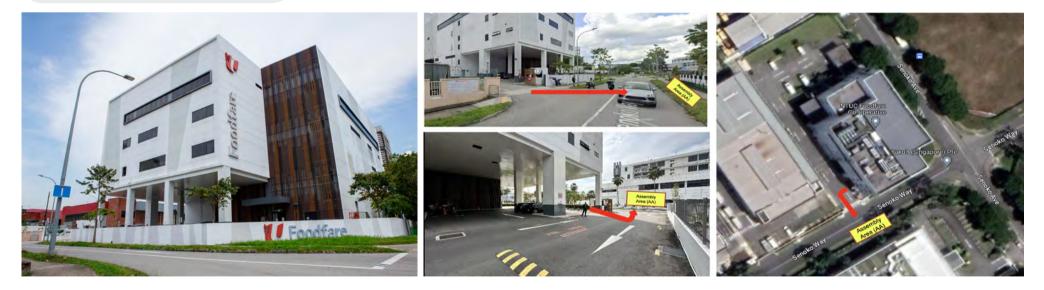

tion Centre - JBDC**

#### **Escape Route**



### **Assembly Area**





# Scan this QR code to learn more on our Workplace Safety and Health Committee!



# Emergency Evacuation RDC Tampines



Take the stairs down to level 1 Assembly point

# **Assembly Area**

#### Outdoors





Indoors (Wet Weather Conditions)



# Scan this QR code to learn more on our Workplace Safety and Health Committee!



# Senoko Building | Level 2

## **Escape Route**



## **Assembly Area**





# Scan this QR code to learn more on our Workplace Safety and Health Committee!



# Senoko Building | Level 3

### **Escape Route**



## **Assembly Area**





# Scan this QR code to learn more on our Workplace Safety and Health Committee!



# Senoko Building | Level 4

## **Escape Route**



## **Assembly Area**





# Scan this QR code to learn more on our Workplace Safety and Health Committee!