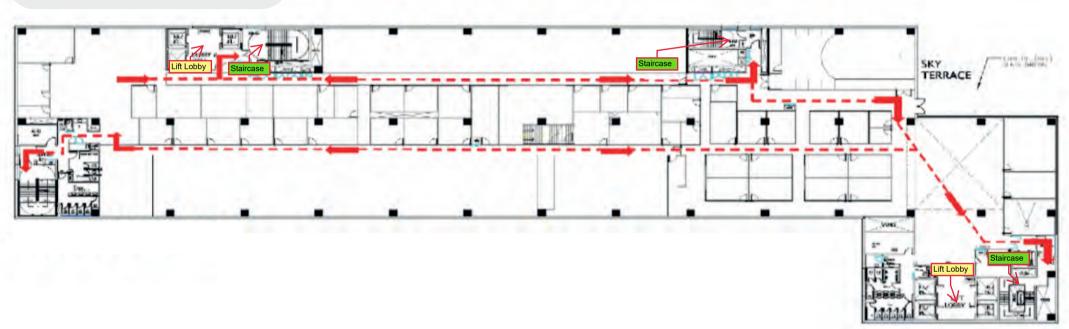

# FairPrice Hub | Level 11 - 16

### **Escape Route**



### **Assembly Area**









# Emergency Evacuation FairPrice Hub Level 10

## **Escape Route**



# **Assembly Area**







# **Benoi Distribution Centre (BNDC)**

#### **Escape Route**



## **Assembly Area**





# Scan this QR code to learn more on our Workplace Safety and Health Committee!



# **Joo Koon Distribution Centre (JKDC)**

#### **Escape Route**



## **Assembly Area**





# Scan this QR code to learn more on our Workplace Safety and Health Committee!



# **Fresh Food Distribution Centre - Sunview**

#### **Escape Route**





# **Assembly Area**





# Scan this QR code to learn more on our Workplace Safety and Health Committee!



# **Fresh Food Distribution Centre - Upper Thomson**

## **Escape Route**



**Assembly Area** 





# Scan this QR code to learn more o