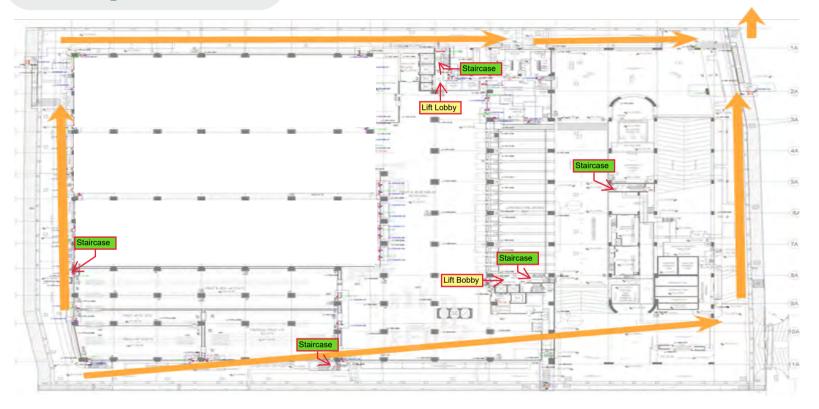

# Emergency Evacuation RDC Tampines

Take the stairs down to level 1 Assembly point

## **Escape Route**