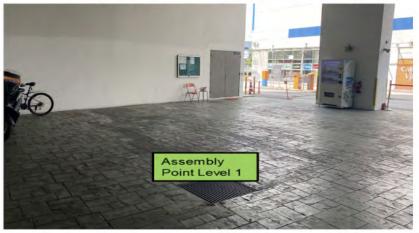

Escape Route**



## **Assembly Area**





# Scan this QR code to learn more on our Workplace Safety and Health Committee!



# **Fresh Food Distribution Centre - Sunview**

#### **Escape Route**





# **Assembly Area**





# Scan this QR code to learn more on our Workplace Safety and Health Committee!



# **Fresh Food Distribution Centre - Upper Thomson**

## **Escape Route**



**Assembly Area** 





# Scan this QR code to learn more on our Workplace Safety and Health Committee!



# **Jalan Buroh Distribution Centre - JBDC**

#### **Escape Route**



### **Assembly Area**





# Scan this QR code to learn more on our Workplace Safety and Health Committee!



# Emergency Evacuation RDC Tampines



Take the stairs down to level 1 Assembly point

# **Assembly Area**

#### Outdoors





Indoors (Wet Weather Conditions)



# Scan this QR code to learn more on our Workplace Safety and Health Committee!



# Senoko Building | Level 2

## **Escape Route**



## **Assembly Area**





# Scan this QR code to learn more on our Workplace Safety and Health Committee!



# Senoko Building | Level 3

### **Escape Route**



## **Assembly Area**





# Scan this QR code to learn more on our Workplace Safety and Health Committee!



# Senoko Building | Level 4

## **Escape Route**



## **Assembly Area**





# Scan this QR code to learn more on our Workplace Safety and Health Committee!