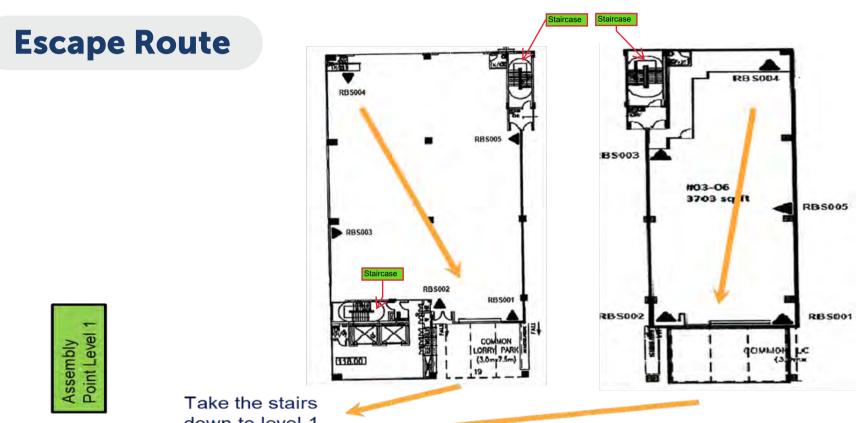

# Emergency Evacuation RDC Tampines

Take the stairs down to level 1 Assembly point

# **Assembly Area**