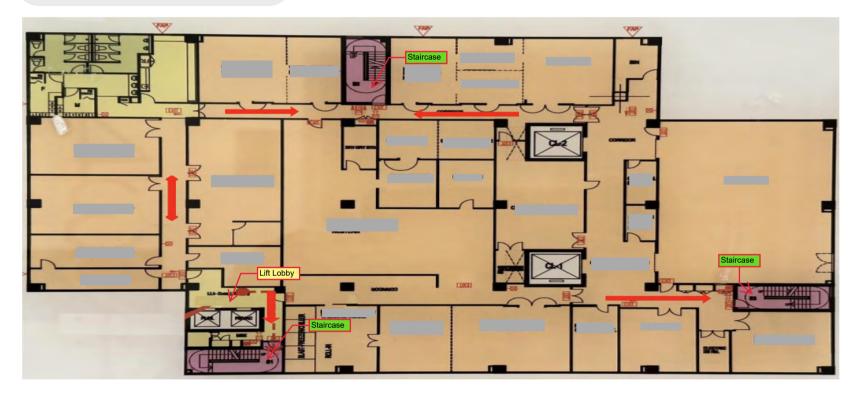

**

#### **Escape Route**





# **Assembly Area**





# Scan this QR code to learn more on our Workplace Safety and Health Committee!



# **Fresh Food Distribution Centre - Upper Thomson**

## **Escape Route**



**Assembly Area** 





# Scan this QR code to learn more on our Workplace Safety and Health Committee!



# **Jalan Buroh Distribution Centre - JBDC**

#### **Escape Route**



### **Assembly Area**





# Scan this QR code to learn more on our Workplace Safety and Health Committee!



# Emergency Evacuation RDC Tampines



Take the stairs down to level 1 Assembly point

# **Assembly Area**

#### Outdoors





Indoors (Wet Weather Conditions)



# Scan this QR code to learn more on our Workplace Safety and Health Committee!



# Senoko Building | Level 2

## **Escape Route**



## **Assembly Area**





# Scan this QR code to learn more on our Workplace Safety and Health Committee!



# Senoko Building | Level 3

### **Escape Route**



## **Assembly Area**





# Scan this QR code to learn more on our Workplace Safety and Health Committee!



# Senoko Building | Level 4

## **Escape Route**



## **Assembly Area**





# Scan this QR code to learn more on our Workplace Safety and Health Committee!