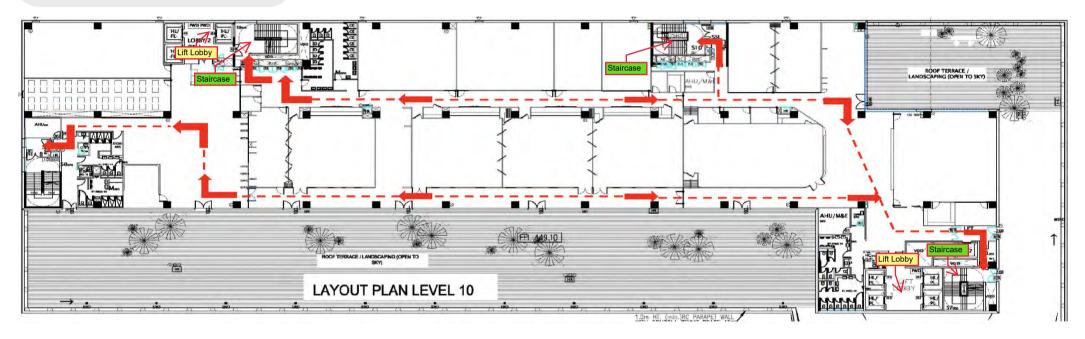

# FairPrice Hub | Level 11 - 16

### **Escape Route**



### **Assembly Area**









# Emergency Evacuation FairPrice Hub Level 10

## **Escape Route**



# **Assembly Area**







# **Benoi Distribution Centre (BNDC)**

#### **Escape Route**



## **Assembly Area**





# Scan this QR code to learn more on our Workplace Safety and Health Committee!



# **Joo Koon Distribution Centre (JKDC)**

#### **Escape Route**



## **Assembly Area**





# Scan this QR code to learn more on our Workplace Safety and Health Committee!



# **Fresh Food Distribution Centre - Sunview**

#### **Escape Route**





# **Assembly Area**





# Scan this QR code to learn more on our Workplace Safety and Health Committee!



# **Fresh Food Distribution Centre - Upper Thomson**

## **Escape Route**



**Assembly Area** 





# Scan this QR code to learn more on our Workplace Safety and Health Committee!



# **Jalan Buroh Distribution Centre - JBDC**

#### **